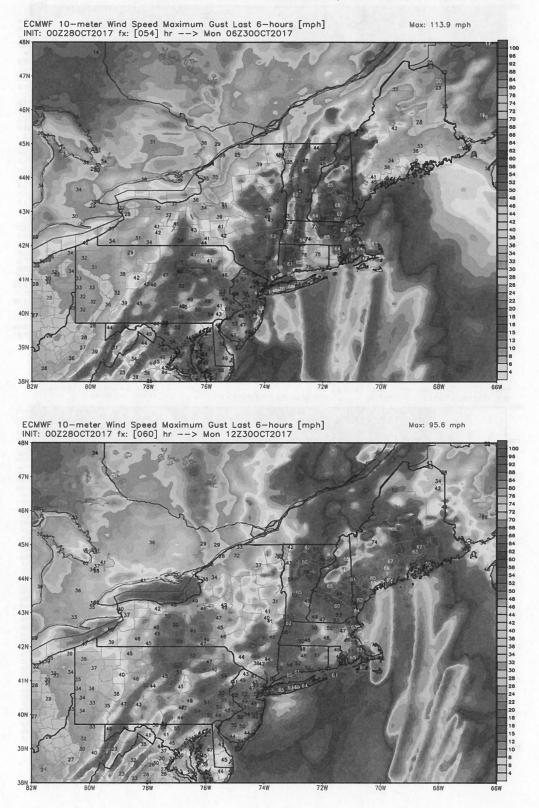

# Q. Are you proposing an increase to the SRAF?

A. Yes, as outlined in the testimony of Mr. Francazio (Exhibit RLF-1), the Company
experienced a significant wind storm in October 2017. The capitalized cost of the
storm is currently in the MSCR, but the Company believes it should be removed

Docket No. DE 18-036 REVISED Testimony of David L. Chong Exhibit DLC-1 Page 13 of 20

| 1  |    | from there and amortized and collected through the SRAF mechanism effective        |
|----|----|------------------------------------------------------------------------------------|
| 2  |    | May 1, 2018.                                                                       |
| 3  | Q. | What was the capitalized cost of this storm?                                       |
| 4  | A. | The total cost of the October 2017 wind storm was \$1,233,742 and was deferred     |
| 5  |    | in the MSCR fund.                                                                  |
| 6  | Q. | Does the Company believe this should be considered a major storm that              |
| 7  |    | qualifies for the SRAF?                                                            |
| 8  | A. | Yes. Mr. Francazio further describes and justifies why this storm is appropriate   |
| 9  |    | for the SRAF.                                                                      |
| 10 | Q. | What is the Company's specific cost recovery proposal?                             |
| 11 | A. | The Company seeks recovery of the October 2017 wind storm costs through an         |
| 12 |    | adjustment to its SRAF effective May 1, 2018. The Company proposes to recover      |
| 13 |    | these costs over a five year period with carrying charges calculated at 5.20%, the |
| 14 |    | annual rate equaling the Company's currently approved cost of debt, net of         |
| 15 |    | deferred taxes reflecting the Tax Act.                                             |
| 16 | Q. | Did the Company consider adding these costs to its MSCR?                           |
| 17 | A. | Yes. However, the MSCR was not designed to include low frequency storms that       |
| 18 |    | are extraordinary in magnitude, such as this storm. The current reserve amount of  |
| 19 |    | \$800,000 annually, was set at a level to deal with more frequent storms that are  |
| 20 |    | generally not considered to be extraordinary in magnitude.                         |
| 21 | Q. | Why does the Company propose to recover these costs over five years?               |
|    |    |                                                                                    |

Docket No. DE 18-036 REVISED Testimony of David L. Chong Exhibit DLC-1 Page 14 of 20

| 1  | A.        | The Company proposes to recover these costs over five years consistent with the     |
|----|-----------|-------------------------------------------------------------------------------------|
| 2  |           | time period of recovery approved for previous storms (Tropical Storm Irene, the     |
| 3  |           | October Snowstorm, and Hurricane Sandy). This proposal provides the Company         |
| 4  |           | with a reasonable timeframe to reduce the deferred balance while providing for      |
| 5  |           | reasonable bill impacts. In this instance, the net change in the SRAF is a decrease |
| 6  |           | because cost recovery of Hurricane Sandy ends on May 1, 2018.                       |
| 7  | Q.        | What is the proposed adjustment to the SRAF?                                        |
| 8  | А.        | As shown on Schedule DLC-6, Page 1 of 3, the proposed rate adjustment is            |
| 9  |           | \$0.00023 per kWh effective May 1, 2018.                                            |
| 10 | Q.        | Is the Company currently recovering other storm costs through the SRAF?             |
| 11 | A.        | Yes. The costs of the December 2008 ice storm and February 2010 wind storm          |
| 12 |           | are being recovered through the current SRAF over a period of eight years from      |
| 13 |           | May 2011 through April 2019 at a rate of \$0.00096 per kWh. The cost of             |
| 14 |           | Hurricane Sandy is being recovered through the SRAF over a period of five years     |
| 15 |           | at a rate of \$0.00043 per kWh, and is set to terminate effective April 30, 2018.   |
| 16 |           | The total SRAF proposed for effect May 1, 2018 is \$0.00119 per kWh. This           |
| 17 |           | factor reflects termination of the recovery of Hurricane Sandy, continuing          |
| 18 | lez linui | recovery of the costs associated with the December 2008 ice storm and February      |
| 19 |           | 2010 wind storm, and adding recovery of the costs from the October 2017 wind        |
| 20 |           | storm. The net effect to the SRAF is a decrease of \$0.00020 per kWh, or a          |