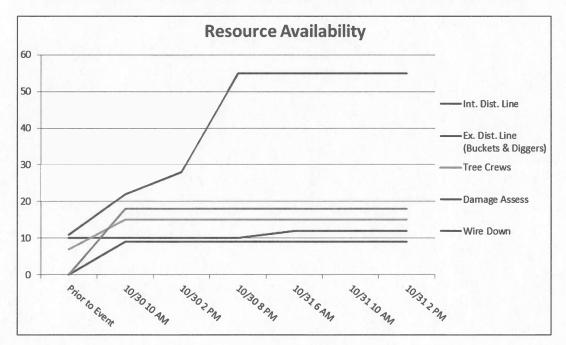

able to retain resources from Canada to ensure it had an adequate amount for restoration and coordinated with the NH HSEM to initiate border crossing procedures.

Table 2 details the amount of resources at peak (max) for the event while Figure 12 displays the availability of resources over the event.

| Table 2 – I       | Peak Resource Numbers |        |
|-------------------|-----------------------|--------|
| Crew Type         | # Crews               | # FTEs |
| Internal Line     | 12                    | 24     |
| External Line     | 55                    | 110    |
| Tree              | 15                    | 30     |
| Damage Assessor   | 9                     | 9      |
| Wires Down        | 18                    | 18     |
| Support Personnel | ≈80                   | ≈80    |



Figure 12 – Resource Availability Overview

Order limits was aware of the escalating weather conditions it action ar turing adultional local crews to be on protecty prior to impert its outages began to speed across the Parion, and resumpted became scarce, the North Atlantic Nacaul, Astronome Leong (NANAG) was self-speed (which also fieldly notified deletationing RNAGs) as second impacted member forthynnics were in meth of additional resources (NANAG calls were head at the following times; for 104 B ald and 1 kM for 314 9 and 7 PM field to 930 AM, How were taken following times; for 104 B ald and 1 kM for MANAG at all member utilities were head at the following times; for 104 B ald and 1 kM for MANAG at all member utilities were when requesting an holiting and to be following Manage the f