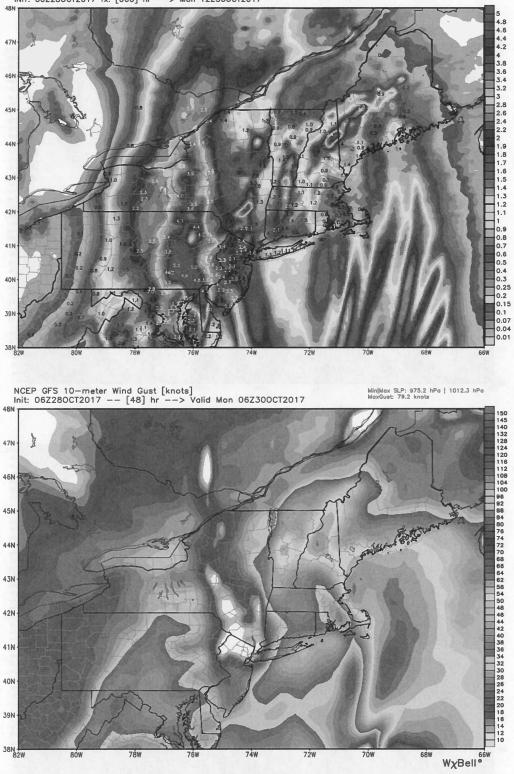

# Q. Are you proposing an increase to the SRAF?

A. Yes, as outlined in the testimony of Mr. Francazio (Exhibit RLF-1), the Company
experienced a significant wind storm in October 2017. The capitalized cost of the
storm is currently in the MSCR, but the Company believes it should be removed

Docket No. DE 18-036 REVISED Testimony of David L. Chong Exhibit DLC-1 Page 13 of 20

| 1  |    | from there and amortized and collected through the SRAF mechanism effective        |
|----|----|------------------------------------------------------------------------------------|
| 2  |    | May 1, 2018.                                                                       |
| 3  | Q. | What was the capitalized cost of this storm?                                       |
| 4  | A. | The total cost of the October 2017 wind storm was \$1,233,742 and was deferred     |
| 5  |    | in the MSCR fund.                                                                  |
| 6  | Q. | Does the Company believe this should be considered a major storm that              |
| 7  |    | qualifies for the SRAF?                                                            |
| 8  | A. | Yes. Mr. Francazio further describes and justifies why this storm is appropriate   |
| 9  |    | for the SRAF.                                                                      |
| 10 | Q. | What is the Company's specific cost recovery proposal?                             |
| 11 | A. | The Company seeks recovery of the October 2017 wind storm costs through an         |
| 12 |    | adjustment to its SRAF effective May 1, 2018. The Company proposes to recover      |
| 13 |    | these costs over a five year period with carrying charges calculated at 5.20%, the |
| 14 |    | annual rate equaling the Company's currently approved cost of debt, net of         |
| 15 |    | deferred taxes reflecting the Tax Act.                                             |
| 16 | Q. | Did the Company consider adding these costs to its MSCR?                           |
| 17 | A. | Yes. However, the MSCR was not designed to include low frequency storms that       |
| 18 |    | are extraordinary in magnitude, such as this storm. The current reserve amount of  |
| 19 |    | \$800,000 annually, was set at a level to deal with more frequent storms that are  |
| 20 |    | generally not considered to be extraordinary in magnitude.                         |
| 21 | Q. | Why does the Company propose to recover these costs over five years?               |
|    |    |                                                                                    |

Docket No. DE 18-036 REVISED Testimony of David L. Chong Exhibit DLC-1 Page 14 of 20

| 1  | A.        | The Company proposes to recover these costs over five years consistent with the     |
|----|-----------|-------------------------------------------------------------------------------------|
| 2  |           | time period of recovery approved for previous storms (Tropical Storm Irene, the     |
| 3  |           | October Snowstorm, and Hurricane Sandy). This proposal provides the Company         |
| 4  |           | with a reasonable timeframe to reduce the deferred balance while providing for      |
| 5  |           | reasonable bill impacts. In this instance, the net change in the SRAF is a decrease |
| 6  |           | because cost recovery of Hurricane Sandy ends on May 1, 2018.                       |
| 7  | Q.        | What is the proposed adjustment to the SRAF?                                        |
| 8  | А.        | As shown on Schedule DLC-6, Page 1 of 3, the proposed rate adjustment is            |
| 9  |           | \$0.00023 per kWh effective May 1, 2018.                                            |
| 10 | Q.        | Is the Company currently recovering other storm costs through the SRAF?             |
| 11 | A.        | Yes. The costs of the December 2008 ice storm and February 2010 wind storm          |
| 12 |           | are being recovered through the current SRAF over a period of eight years from      |
| 13 |           | May 2011 through April 2019 at a rate of \$0.00096 per kWh. The cost of             |
| 14 |           | Hurricane Sandy is being recovered through the SRAF over a period of five years     |
| 15 |           | at a rate of \$0.00043 per kWh, and is set to terminate effective April 30, 2018.   |
| 16 |           | The total SRAF proposed for effect May 1, 2018 is \$0.00119 per kWh. This           |
| 17 |           | factor reflects termination of the recovery of Hurricane Sandy, continuing          |
| 18 | lez linui | recovery of the costs associated with the December 2008 ice storm and February      |
| 19 |           | 2010 wind storm, and adding recovery of the costs from the October 2017 wind        |
| 20 |           | storm. The net effect to the SRAF is a decrease of \$0.00020 per kWh, or a          |