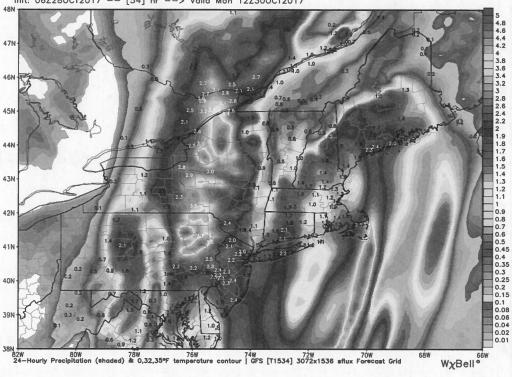

# Q. Are you proposing an increase to the SRAF?

A. Yes, as outlined in the testimony of Mr. Francazio (Exhibit RLF-1), the Company
experienced a significant wind storm in October 2017. The capitalized cost of the
storm is currently in the MSCR, but the Company believes it should be removed

Docket No. DE 18-036 REVISED Testimony of David L. Chong Exhibit DLC-1 Page 13 of 20

| 1  |    | from there and amortized and collected through the SRAF mechanism effective        |
|----|----|------------------------------------------------------------------------------------|
| 2  |    | May 1, 2018.                                                                       |
| 3  | Q. | What was the capitalized cost of this storm?                                       |
| 4  | A. | The total cost of the October 2017 wind storm was \$1,233,742 and was deferred     |
| 5  |    | in the MSCR fund.                                                                  |
| 6  | Q. | Does the Company believe this should be considered a major storm that              |
| 7  |    | qualifies for the SRAF?                                                            |
| 8  | A. | Yes. Mr. Francazio further describes and justifies why this storm is appropriate   |
| 9  |    | for the SRAF.                                                                      |
| 10 | Q. | What is the Company's specific cost recovery proposal?                             |
| 11 | A. | The Company seeks recovery of the October 2017 wind storm costs through an         |
| 12 |    | adjustment to its SRAF effective May 1, 2018. The Company proposes to recover      |
| 13 |    | these costs over a five year period with carrying charges calculated at 5.20%, the |
| 14 |    | annual rate equaling the Company's currently approved cost of debt, net of         |
| 15 |    | deferred taxes reflecting the Tax Act.                                             |
| 16 | Q. | Did the Company consider adding these costs to its MSCR?                           |
| 17 | A. | Yes. However, the MSCR was not designed to include low frequency storms that       |
| 18 |    | are extraordinary in magnitude, such as this storm. The current reserve amount of  |
| 19 |    | \$800,000 annually, was set at a level to deal with more frequent storms that are  |
| 20 |    | generally not considered to be extraordinary in magnitude.                         |
| 21 | Q. | Why does the Company propose to recover these costs over five years?               |
|    |    |                                                                                    |

Docket No. DE 18-036 REVISED Testimony of David L. Chong Exhibit DLC-1 Page 14 of 20

| 1  | A.        | The Company proposes to recover these costs over five years consistent with the     |
|----|-----------|-------------------------------------------------------------------------------------|
| 2  |           | time period of recovery approved for previous storms (Tropical Storm Irene, the     |
| 3  |           | October Snowstorm, and Hurricane Sandy). This proposal provides the Company         |
| 4  |           | with a reasonable timeframe to reduce the deferred balance while providing for      |
| 5  |           | reasonable bill impacts. In this instance, the net change in the SRAF is a decrease |
| 6  |           | because cost recovery of Hurricane Sandy ends on May 1, 2018.                       |
| 7  | Q.        | What is the proposed adjustment to the SRAF?                                        |
| 8  | А.        | As shown on Schedule DLC-6, Page 1 of 3, the proposed rate adjustment is            |
| 9  |           | \$0.00023 per kWh effective May 1, 2018.                                            |
| 10 | Q.        | Is the Company currently recovering other storm costs through the SRAF?             |
| 11 | A.        | Yes. The costs of the December 2008 ice storm and February 2010 wind storm          |
| 12 |           | are being recovered through the current SRAF over a period of eight years from      |
| 13 |           | May 2011 through April 2019 at a rate of \$0.00096 per kWh. The cost of             |
| 14 |           | Hurricane Sandy is being recovered through the SRAF over a period of five years     |
| 15 |           | at a rate of \$0.00043 per kWh, and is set to terminate effective April 30, 2018.   |
| 16 |           | The total SRAF proposed for effect May 1, 2018 is \$0.00119 per kWh. This           |
| 17 |           | factor reflects termination of the recovery of Hurricane Sandy, continuing          |
| 18 | lez linui | recovery of the costs associated with the December 2008 ice storm and February      |
| 19 |           | 2010 wind storm, and adding recovery of the costs from the October 2017 wind        |
| 20 |           | storm. The net effect to the SRAF is a decrease of \$0.00020 per kWh, or a          |