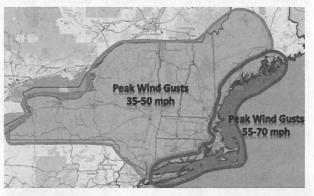

Docket No. DE 18-036 REVISED Testimony of David L. Chong Exhibit DLC-1 Page 4 of 20

| 1  |    | 384. The 2018 Step Adjustment was derived by calculating the revenue              |
|----|----|-----------------------------------------------------------------------------------|
| 2  |    | requirement associated with 80% of the changes in Net Plant in Service for the    |
| 3  |    | period January 1, 2017 through December 31, 2017. Additional details for the      |
| 4  |    | 2018 Step Adjustment will be provided later in this testimony.                    |
| 5  | Q. | Please explain the reduction in distribution revenues for the Tax Act?            |
| 6  | A. | Unitil Energy is complying with Commission Order No. 26,096 in Docket IR 18-      |
| 7  |    | 001, "Investigation to Determine Rate Effects of Federal and State Corporate Tax  |
| 8  |    | Reductions". The Company has calculated a reduction in distribution revenue for   |
| 9  |    | the Tax Act of \$2,244,744. This calculation is explained in detail below. As the |
| 10 |    | rate reduction will not occur until May 1, 2018 the Company is accruing a         |
| 11 |    | Regulatory Liability relating to the Tax Act for the periods January 1, 2018      |
| 12 |    | through April 30, 2018 to properly reflect operating revenues at lower statutory  |
| 13 |    | tax rates (per Order No. 26,096 at 2).                                            |
| 14 | Q. | Are you proposing any changes to the SRAF?                                        |
| 15 | A. | Yes. The Company is proposing that the costs of \$1,233,742 from a major wind     |
| 16 |    | storm in October 2017 plus associated carrying charges be transferred from the    |
| 17 |    | MSCR to the SRAF effective May 1, 2018. Also, on May 1, 2018, the recovery of     |
| 18 |    | Hurricane Sandy will terminate. Thus, the net change to the SRAF will be a        |
| 19 |    | 14.4% reduction on May 1, 2018 after including the October 2017 wind storm and    |
| 20 |    | the drop-off of Hurricane Sandy.                                                  |
| 21 | Q. | Please explain the reduction in distribution revenues for Recoupment?             |

Docket No. DE 18-036 REVISED Testimony of David L. Chong Exhibit DLC-1 Page 13 of 20

| 1  |    | from there and amortized and collected through the SRAF mechanism effective        |
|----|----|------------------------------------------------------------------------------------|
| 2  |    | May 1, 2018.                                                                       |
| 3  | Q. | What was the capitalized cost of this storm?                                       |
| 4  | A. | The total cost of the October 2017 wind storm was \$1,233,742 and was deferred     |
| 5  |    | in the MSCR fund.                                                                  |
| 6  | Q. | Does the Company believe this should be considered a major storm that              |
| 7  |    | qualifies for the SRAF?                                                            |
| 8  | A. | Yes. Mr. Francazio further describes and justifies why this storm is appropriate   |
| 9  |    | for the SRAF.                                                                      |
| 10 | Q. | What is the Company's specific cost recovery proposal?                             |
| 11 | A. | The Company seeks recovery of the October 2017 wind storm costs through an         |
| 12 |    | adjustment to its SRAF effective May 1, 2018. The Company proposes to recover      |
| 13 |    | these costs over a five year period with carrying charges calculated at 5.20%, the |
| 14 |    | annual rate equaling the Company's currently approved cost of debt, net of         |
| 15 |    | deferred taxes reflecting the Tax Act.                                             |
| 16 | Q. | Did the Company consider adding these costs to its MSCR?                           |
| 17 | A. | Yes. However, the MSCR was not designed to include low frequency storms that       |
| 18 |    | are extraordinary in magnitude, such as this storm. The current reserve amount of  |
| 19 |    | \$800,000 annually, was set at a level to deal with more frequent storms that are  |
| 20 |    | generally not considered to be extraordinary in magnitude.                         |
| 21 | Q. | Why does the Company propose to recover these costs over five years?               |
|    |    |                                                                                    |

Docket No. DE 18-036 REVISED Testimony of David L. Chong Exhibit DLC-1 Page 14 of 20

| 1  | A.        | The Company proposes to recover these costs over five years consistent with the     |
|----|-----------|-------------------------------------------------------------------------------------|
| 2  |           | time period of recovery approved for previous storms (Tropical Storm Irene, the     |
| 3  |           | October Snowstorm, and Hurricane Sandy). This proposal provides the Company         |
| 4  |           | with a reasonable timeframe to reduce the deferred balance while providing for      |
| 5  |           | reasonable bill impacts. In this instance, the net change in the SRAF is a decrease |
| 6  |           | because cost recovery of Hurricane Sandy ends on May 1, 2018.                       |
| 7  | Q.        | What is the proposed adjustment to the SRAF?                                        |
| 8  | А.        | As shown on Schedule DLC-6, Page 1 of 3, the proposed rate adjustment is            |
| 9  |           | \$0.00023 per kWh effective May 1, 2018.                                            |
| 10 | Q.        | Is the Company currently recovering other storm costs through the SRAF?             |
| 11 | A.        | Yes. The costs of the December 2008 ice storm and February 2010 wind storm          |
| 12 |           | are being recovered through the current SRAF over a period of eight years from      |
| 13 |           | May 2011 through April 2019 at a rate of \$0.00096 per kWh. The cost of             |
| 14 |           | Hurricane Sandy is being recovered through the SRAF over a period of five years     |
| 15 |           | at a rate of \$0.00043 per kWh, and is set to terminate effective April 30, 2018.   |
| 16 |           | The total SRAF proposed for effect May 1, 2018 is \$0.00119 per kWh. This           |
| 17 |           | factor reflects termination of the recovery of Hurricane Sandy, continuing          |
| 18 | lez linui | recovery of the costs associated with the December 2008 ice storm and February      |
| 19 |           | 2010 wind storm, and adding recovery of the costs from the October 2017 wind        |
| 20 |           | storm. The net effect to the SRAF is a decrease of \$0.00020 per kWh, or a          |