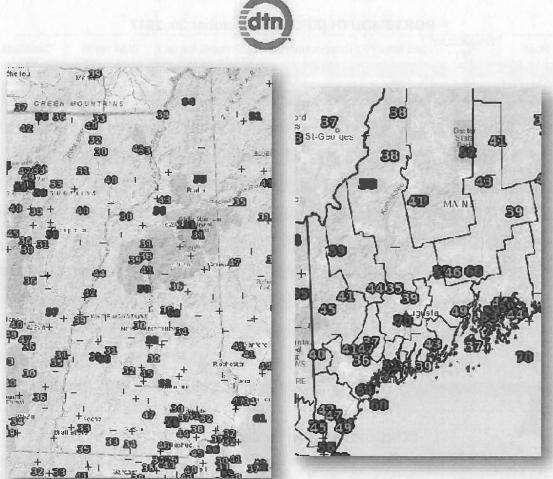

# Q. Are you proposing an increase to the SRAF?

A. Yes, as outlined in the testimony of Mr. Francazio (Exhibit RLF-1), the Company
experienced a significant wind storm in October 2017. The capitalized cost of the
storm is currently in the MSCR, but the Company believes it should be removed

Docket No. DE 18-036 REVISED Testimony of David L. Chong Exhibit DLC-1 Page 13 of 20

| 1  |    | from there and amortized and collected through the SRAF mechanism effective        |
|----|----|------------------------------------------------------------------------------------|
| 2  |    | May 1, 2018.                                                                       |
| 3  | Q. | What was the capitalized cost of this storm?                                       |
| 4  | A. | The total cost of the October 2017 wind storm was \$1,233,742 and was deferred     |
| 5  |    | in the MSCR fund.                                                                  |
| 6  | Q. | Does the Company believe this should be considered a major storm that              |
| 7  |    | qualifies for the SRAF?                                                            |
| 8  | A. | Yes. Mr. Francazio further describes and justifies why this storm is appropriate   |
| 9  |    | for the SRAF.                                                                      |
| 10 | Q. | What is the Company's specific cost recovery proposal?                             |
| 11 | A. | The Company seeks recovery of the October 2017 wind storm costs through an         |
| 12 |    | adjustment to its SRAF effective May 1, 2018. The Company proposes to recover      |
| 13 |    | these costs over a five year period with carrying charges calculated at 5.20%, the |
| 14 |    | annual rate equaling the Company's currently approved cost of debt, net of         |
| 15 |    | deferred taxes reflecting the Tax Act.                                             |
| 16 | Q. | Did the Company consider adding these costs to its MSCR?                           |
| 17 | A. | Yes. However, the MSCR was not designed to include low frequency storms that       |
| 18 |    | are extraordinary in magnitude, such as this storm. The current reserve amount of  |
| 19 |    | \$800,000 annually, was set at a level to deal with more frequent storms that are  |
| 20 |    | generally not considered to be extraordinary in magnitude.                         |
| 21 | Q. | Why does the Company propose to recover these costs over five years?               |
|    |    |                                                                                    |

Docket No. DE 18-036 REVISED Testimony of David L. Chong Exhibit DLC-1 Page 14 of 20

| 1  | A.        | The Company proposes to recover these costs over five years consistent with the     |
|----|-----------|-------------------------------------------------------------------------------------|
| 2  |           | time period of recovery approved for previous storms (Tropical Storm Irene, the     |
| 3  |           | October Snowstorm, and Hurricane Sandy). This proposal provides the Company         |
| 4  |           | with a reasonable timeframe to reduce the deferred balance while providing for      |
| 5  |           | reasonable bill impacts. In this instance, the net change in the SRAF is a decrease |
| 6  |           | because cost recovery of Hurricane Sandy ends on May 1, 2018.                       |
| 7  | Q.        | What is the proposed adjustment to the SRAF?                                        |
| 8  | А.        | As shown on Schedule DLC-6, Page 1 of 3, the proposed rate adjustment is            |
| 9  |           | \$0.00023 per kWh effective May 1, 2018.                                            |
| 10 | Q.        | Is the Company currently recovering other storm costs through the SRAF?             |
| 11 | A.        | Yes. The costs of the December 2008 ice storm and February 2010 wind storm          |
| 12 |           | are being recovered through the current SRAF over a period of eight years from      |
| 13 |           | May 2011 through April 2019 at a rate of \$0.00096 per kWh. The cost of             |
| 14 |           | Hurricane Sandy is being recovered through the SRAF over a period of five years     |
| 15 |           | at a rate of \$0.00043 per kWh, and is set to terminate effective April 30, 2018.   |
| 16 |           | The total SRAF proposed for effect May 1, 2018 is \$0.00119 per kWh. This           |
| 17 |           | factor reflects termination of the recovery of Hurricane Sandy, continuing          |
| 18 | lez linui | recovery of the costs associated with the December 2008 ice storm and February      |
| 19 |           | 2010 wind storm, and adding recovery of the costs from the October 2017 wind        |
| 20 |           | storm. The net effect to the SRAF is a decrease of \$0.00020 per kWh, or a          |