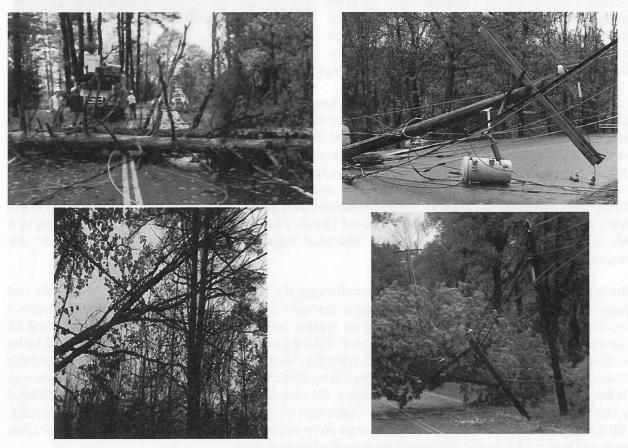

Docket No. DE 18-036 REVISED Testimony of David L. Chong Exhibit DLC-1 Page 4 of 20

| 1  |    | 384. The 2018 Step Adjustment was derived by calculating the revenue              |
|----|----|-----------------------------------------------------------------------------------|
| 2  |    | requirement associated with 80% of the changes in Net Plant in Service for the    |
| 3  |    | period January 1, 2017 through December 31, 2017. Additional details for the      |
| 4  |    | 2018 Step Adjustment will be provided later in this testimony.                    |
| 5  | Q. | Please explain the reduction in distribution revenues for the Tax Act?            |
| 6  | A. | Unitil Energy is complying with Commission Order No. 26,096 in Docket IR 18-      |
| 7  |    | 001, "Investigation to Determine Rate Effects of Federal and State Corporate Tax  |
| 8  |    | Reductions". The Company has calculated a reduction in distribution revenue for   |
| 9  |    | the Tax Act of \$2,244,744. This calculation is explained in detail below. As the |
| 10 |    | rate reduction will not occur until May 1, 2018 the Company is accruing a         |
| 11 |    | Regulatory Liability relating to the Tax Act for the periods January 1, 2018      |
| 12 |    | through April 30, 2018 to properly reflect operating revenues at lower statutory  |
| 13 |    | tax rates (per Order No. 26,096 at 2).                                            |
| 14 | Q. | Are you proposing any changes to the SRAF?                                        |
| 15 | A. | Yes. The Company is proposing that the costs of \$1,233,742 from a major wind     |
| 16 |    | storm in October 2017 plus associated carrying charges be transferred from the    |
| 17 |    | MSCR to the SRAF effective May 1, 2018. Also, on May 1, 2018, the recovery of     |
| 18 |    | Hurricane Sandy will terminate. Thus, the net change to the SRAF will be a        |
| 19 |    | 14.4% reduction on May 1, 2018 after including the October 2017 wind storm and    |
| 20 |    | the drop-off of Hurricane Sandy.                                                  |
| 21 | Q. | Please explain the reduction in distribution revenues for Recoupment?             |

# Q. Are you proposing an increase to the SRAF?

A. Yes, as outlined in the testimony of Mr. Francazio (Exhibit RLF-1), the Company
experienced a significant wind storm in October 2017. The capitalized cost of the
storm is currently in the MSCR, but the Company believes it should be removed

Docket No. DE 18-036 REVISED Testimony of David L. Chong Exhibit DLC-1 Page 13 of 20

| 1  |    | from there and amortized and collected through the SRAF mechanism effective        |
|----|----|------------------------------------------------------------------------------------|
| 2  |    | May 1, 2018.                                                                       |
| 3  | Q. | What was the capitalized cost of this storm?                                       |
| 4  | A. | The total cost of the October 2017 wind storm was \$1,233,742 and was deferred     |
| 5  |    | in the MSCR fund.                                                                  |
| 6  | Q. | Does the Company believe this should be considered a major storm that              |
| 7  |    | qualifies for the SRAF?                                                            |
| 8  | A. | Yes. Mr. Francazio further describes and justifies why this storm is appropriate   |
| 9  |    | for the SRAF.                                                                      |
| 10 | Q. | What is the Company's specific cost recovery proposal?                             |
| 11 | A. | The Company seeks recovery of the October 2017 wind storm costs through an         |
| 12 |    | adjustment to its SRAF effective May 1, 2018. The Company proposes to recover      |
| 13 |    | these costs over a five year period with carrying charges calculated at 5.20%, the |
| 14 |    | annual rate equaling the Company's currently approved cost of debt, net of         |
| 15 |    | deferred taxes reflecting the Tax Act.                                             |
| 16 | Q. | Did the Company consider adding these costs to its MSCR?                           |
| 17 | A. | Yes. However, the MSCR was not designed to include low frequency storms that       |
| 18 |    | are extraordinary in magnitude, such as this storm. The current reserve amount of  |
| 19 |    | \$800,000 annually, was set at a level to deal with more frequent storms that are  |
| 20 |    | generally not considered to be extraordinary in magnitude.                         |
| 21 | Q. | Why does the Company propose to recover these costs over five years?               |
|    |    |                                                                                    |