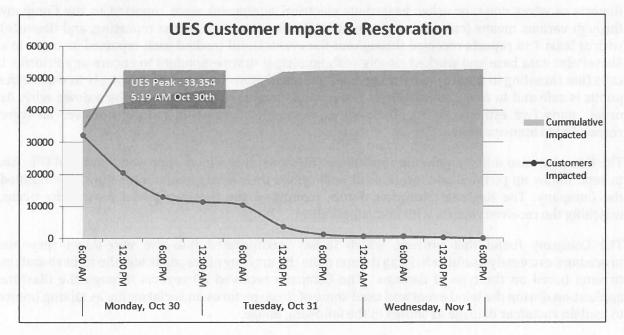

e 10 – iRestore Photo Social Media Use

Though subjective, the Company believes the Storm Resiliency Trimming Program reduced the number of tree related outages and had an overall positive impact on the time to restore customers. Once the winds dropped below hazardous levels, crews responded to outages with power being restored to the majority of customers (95%) by 6 AM on Wednesday (Nov 1st) and the remaining customer restored throughout the remainder of the day. The majority of damage was caused by tree limbs and debris coming into contact with electrical equipment. The first outage occurred on Oct. 29<sup>th</sup> at 7:50 PM and the last customer was restored at Nov. 1<sup>st</sup> at 5:54PM; however the majority of impacted customers (95%) were restored by 6 AM on Nov 1<sup>st</sup>.



Figure 11 - UES Restoration Curve

#### **Resource Availability**

Once Unitil was aware of the escalating weather conditions it began securing additional local crews to be on property prior to impact. As outages began to spread across the Region, and resources became scarce, the North Atlantic Mutual Assistance Group (NAMAG) was activated (which also quickly notified neighboring RMAGs) as several impacted member Companies were in need of additional resources. NAMAG calls were held at the following times: Oct 30<sup>th</sup> 8 AM and 1 PM; Oct 31<sup>st</sup> 9 AM and 7 PM; Nov 1<sup>st</sup> 9:30 AM. However, resource requests could not be fulfilled through NAMAG as all member utilities were either requesting or holding and it was necessary to acquire resources from neighboring RMAGs (G